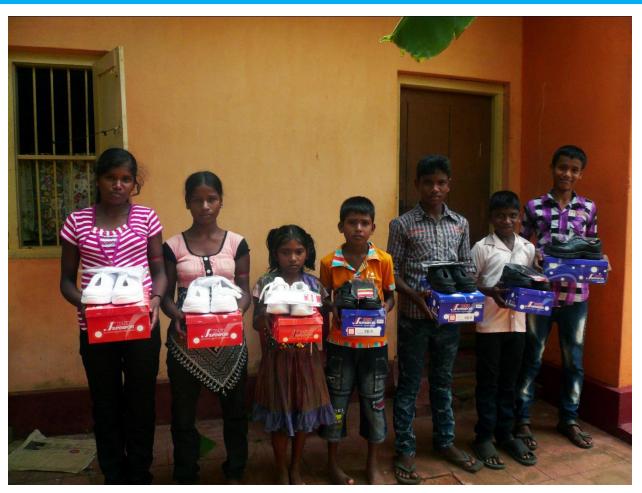

vuniya                                 | 650        |
| S.Vijayakumar              | 9     | 2045       | 550     | 1180  | No father, from Vavunia                                  | 3775       |
| Rohanakumara               | 4     | 810        |         | 900   | No father, from vavunia                                  | 1710       |
| Jegatheeswaran<br>Thanujan | 9     | 1895       |         | 1250  | No father , from PTK                                     | 3145       |
| S.Silojini                 | 4     | 1180       | 570     | 1500  | No father                                                | 3250       |
| Total Cost                 |       | 27635      | 1405    | 31595 |                                                          | 59135      |



## Photographs: