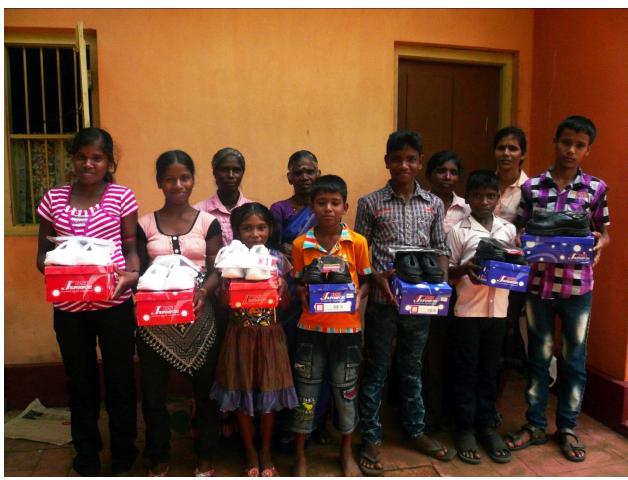

niya                                 | 650        |
| S.Vijayakumar              | 9     | 2045       | 550     | 1180  | No father, from Vavunia                                  | 3775       |
| Rohanakumara               | 4     | 810        |         | 900   | No father, from vavunia                                  | 1710       |
| Jegatheeswaran<br>Thanujan | 9     | 1895       |         | 1250  | No father , from PTK                                     | 3145       |
| S.Silojini                 | 4     | 1180       | 570     | 1500  | No father                                                | 3250       |
| Total Cost                 |       | 27635      | 1405    | 31595 |                                                          | 59135      |



## Photographs: